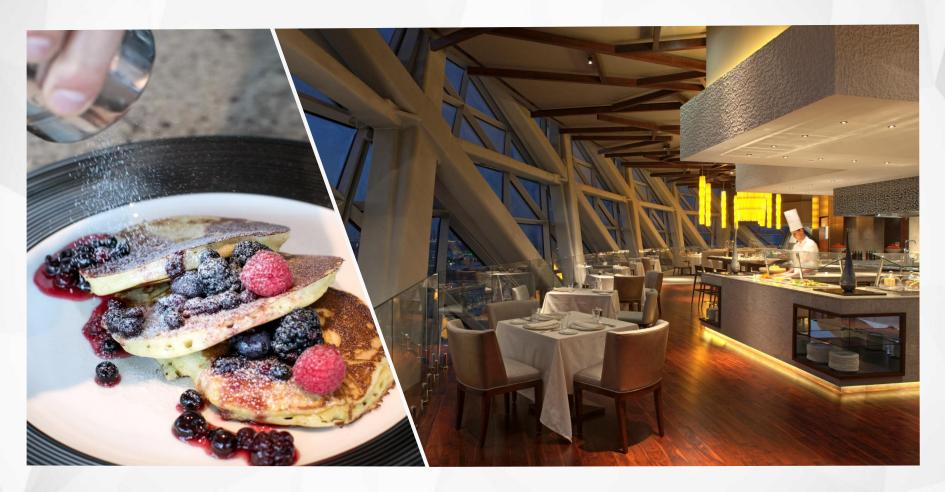

Vibrant Terrace with **stunning views** 

Unmatched sunset experience

We like to be **inspired** by your **culinary preferences** 

Dine at the world's furthest leaning restaurant at 18 Degrees

Relax at the **highest pool** in Abu Dhabi