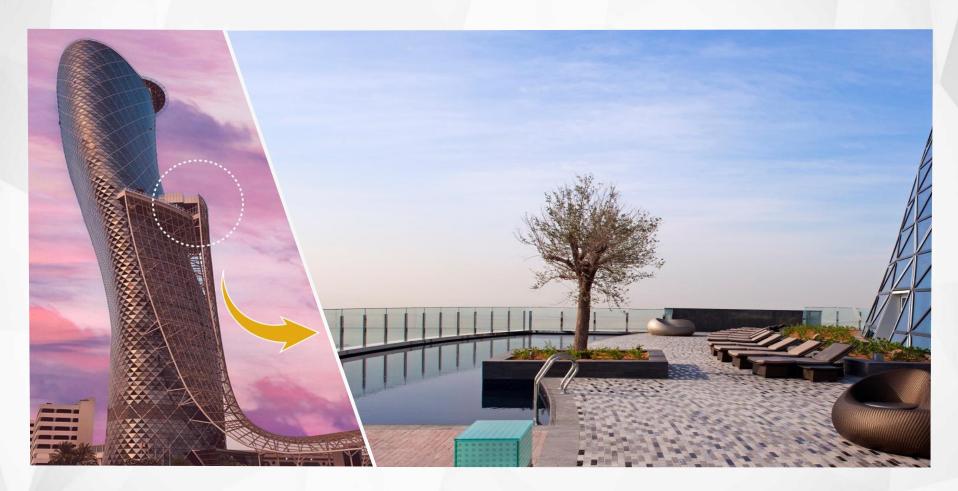

Vibrant Terrace with **stunning views** 

Unmatched sunset experience

We like to be **inspired** by your **culinary preferences** 

Dine at the world's furthest leaning restaurant at 18 Degrees

Relax at the **highest pool** in Abu Dhabi

Suspended 19 floors from the ground

Rest in the furthest leaning hotel rooms with panoramic views of Abu Dhabi

Bath in **over-sized** bathtubs with **views** of the city