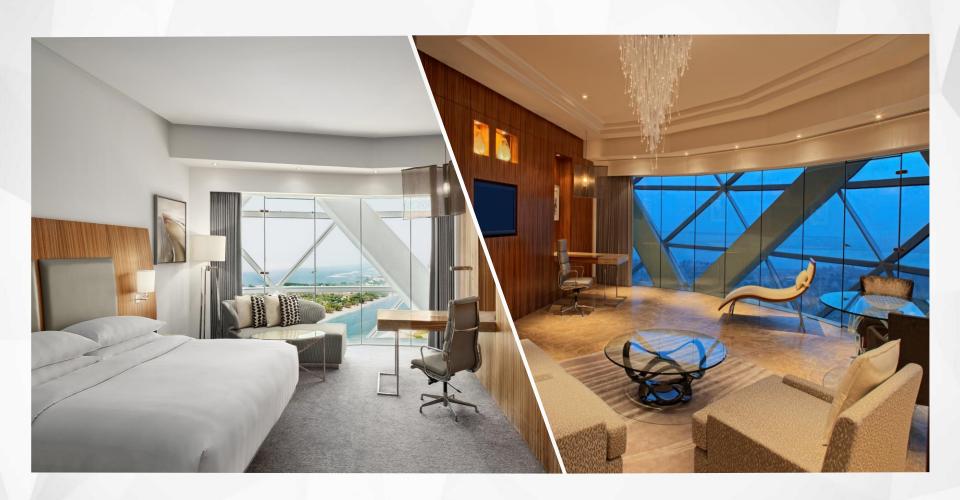

Suspended 19 floors from the ground

Rest in the furthest leaning hotel rooms with panoramic views of Abu Dhabi

Bath in **over-sized** bathtubs with **views** of the city